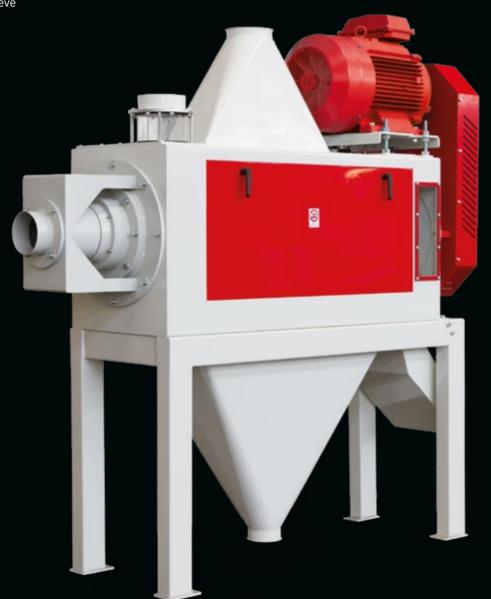

## **Intensive Scourer**

Performs an intensive cleaning of the grain kernel surface. Strong motor dynamically balanced with special rubbing beaters and paddles for product advancement.

The retention time of the product inside the machine is regulated by means of an air division screen system. Built-in fan for cleaning of the rotor and the sieve