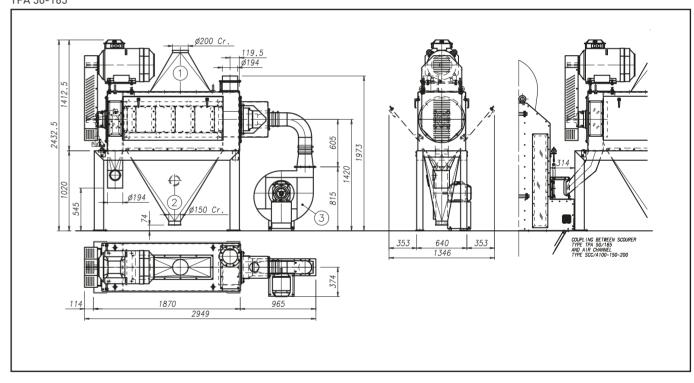

TPA 35-135

TPA 50-165

| Туре       | *Capacity<br>t/h | Power<br>Kw    | Aspira<br>m³/min | ation 1<br>mmH20 | Aspira<br>m³/min | ntion 2<br>mmH20 | Fai<br>Kw | n 3<br>m³/min | Weight<br>Kg | Volume<br>m <sup>3</sup> |
|------------|------------------|----------------|------------------|------------------|------------------|------------------|-----------|---------------|--------------|--------------------------|
| TPA 35-135 | 8                | 15             | 10               | 50               | 15               | 50               | 3         | 25            | 660          | 3                        |
| TPA 50-165 | 10<br>15<br>20   | 22<br>37<br>45 | 30               | 50               | 10               | 50               | 4         | 35            | 1200         | 5                        |

\* Soft wheat 0,75t/m<sup>3</sup> Units = mm

OLFETTO SANGATI