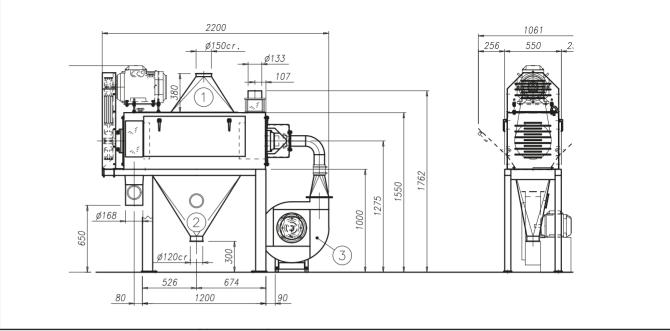

TPA 35-135

TPA 50-165

| Туре       | *Capacity<br>t/h | Power<br>Kw    | Aspira<br>m³/min | ation 1<br>mmH20 | Aspira<br>m³/min | ntion 2<br>mmH20 | Fai<br>Kw | n 3<br>m³/min | Weight<br>Kg | Volume<br>m <sup>3</sup> |
|------------|------------------|----------------|------------------|------------------|------------------|------------------|-----------|---------------|--------------|--------------------------|
| TPA 35-135 | 8                | 15             | 10               | 50               | 15               | 50               | 3         | 25            | 660          | 3                        |
| TPA 50-165 | 10<br>15<br>20   | 22<br>37<br>45 | 30               | 50               | 10               | 50               | 4         | 35            | 1200         | 5                        |

\* Soft wheat 0,75t/m<sup>3</sup> Units = mm

OLFETTO SANGATI