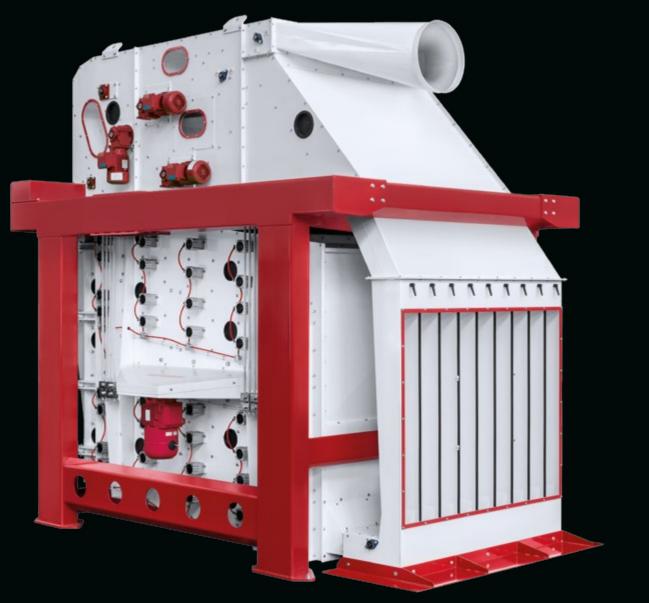

## Pre-Cleaning /Cleaning Separator

Machine utilized for the pre-cleaning and cleaning of grains. It is composed of a central oscillating body which contains aluminum frame groups pneumatically fixed with a sifting surface of 24 sq. m. The machines consists of a decantation group at the inlet and a suction channel at the outlet.