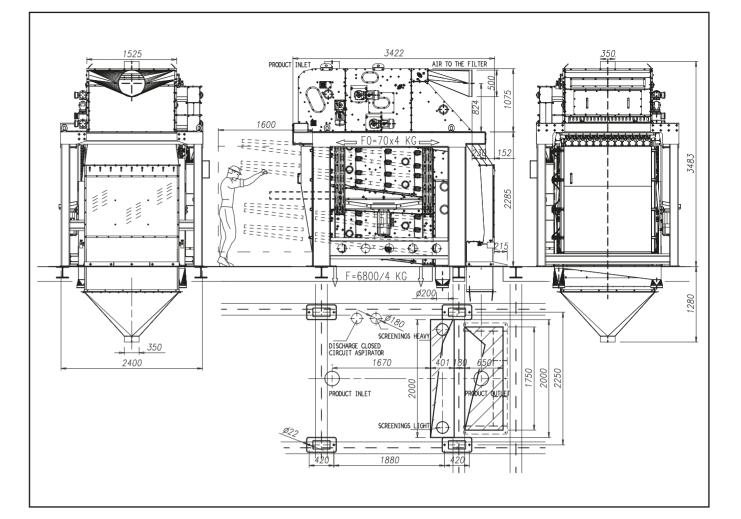

## Pre-Cleaning /Cleaning Separator

Machine utilized for the pre-cleaning and cleaning of grains. It is composed of a central oscillating body which contains aluminum frame groups pneumatically fixed with a sifting surface of 24 sq. m. The machines consists of a decantation group at the inlet and a suction channel at the outlet.

| Model     | Mq | * Capacity t/h<br>silos | Aspiration m <sup>3</sup> | Main drive motor | Motor Closed circuit aspirator | Gear motor  | Weight Kg |
|-----------|----|-------------------------|---------------------------|------------------|--------------------------------|-------------|-----------|
| GS 24/150 | 24 | 200                     | 200                       | Kw 4             | Kw 2x0,55                      | 3 x 0,55 Kw | 6500      |

\* Soft wheat 0,75t/m<sup>3</sup> Units = mm