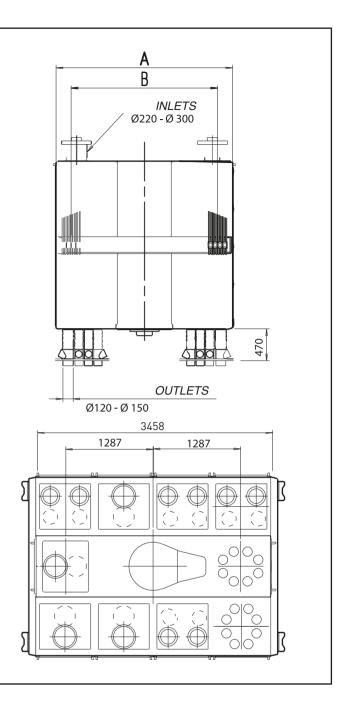

Sieve dimension = 740x740mm Net sieve surface = 0,41 mm<sup>2</sup>

| Model | Net Sifting Surface m <sup>2</sup> | Power<br>Kw | А    | В    | С    | Weight<br>Kg | Volume<br>m³ |
|-------|------------------------------------|-------------|------|------|------|--------------|--------------|
| 2-32  | 26,24                              | 4           | 2596 | 2150 | 2460 | 2500         | 8            |
| 4-32  | 52,48                              | 5,5         | 2596 | 2150 | 2460 | 4000         | 15           |
| 6-32  | 78,72                              | 7,5         | 2596 | 2150 | 2460 | 4900         | 21           |
| 8-32  | 104,96                             | 11          | 2596 | 2150 | 2460 | 6300         | 27           |
| 10-32 | 131,20                             | 15          | 2662 | 2216 | 2460 | 8000         | 28           |

Units = mm