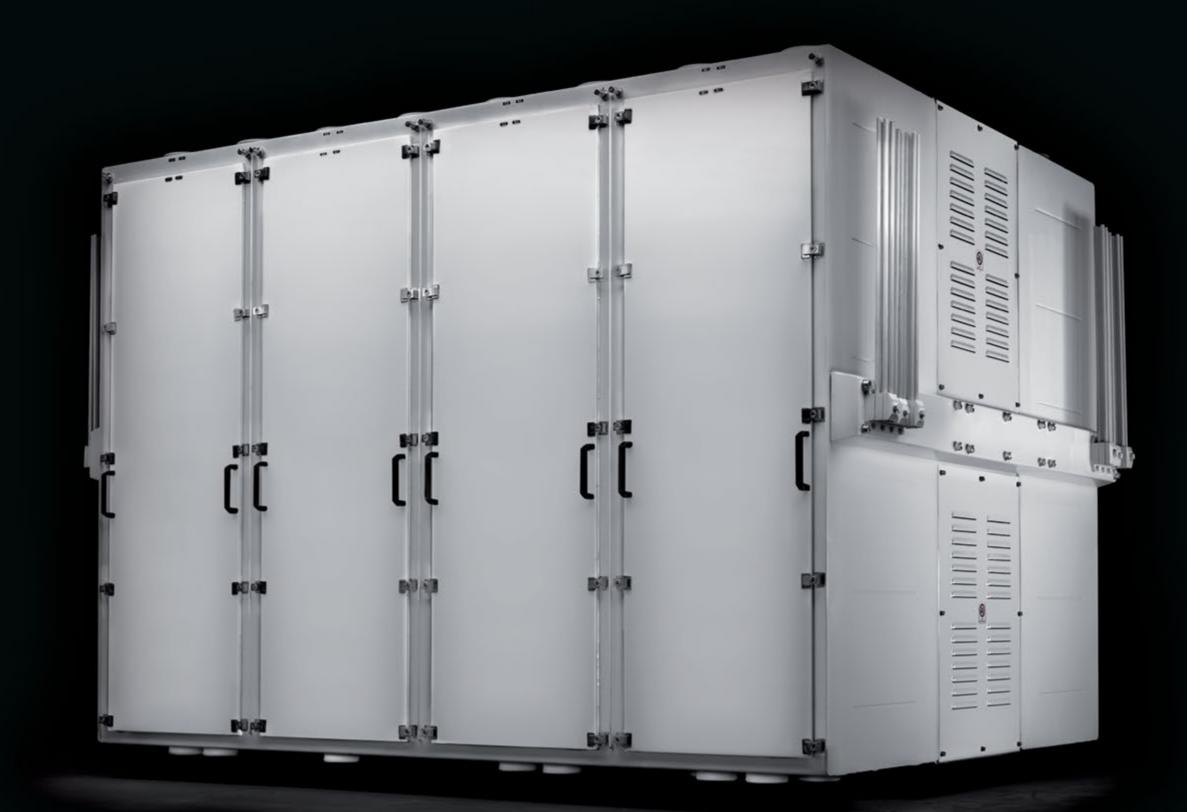

## Plansifter

The Plansifter is characterized by its reliability over time, large sifting surfaces and optimum yield per square meter of surface. A new concept of sanitation. All components have been studied and developed keeping into consideration the needs and use of the product being processed.