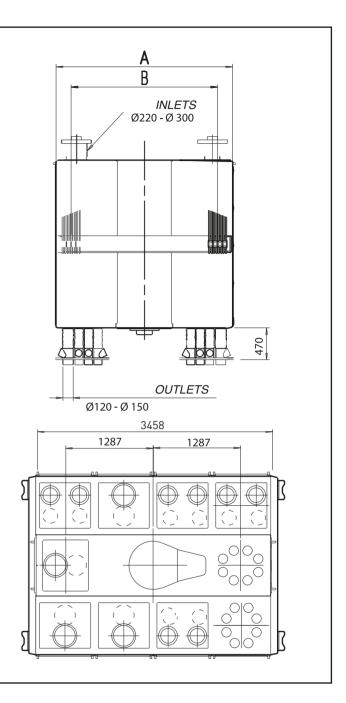

Sieve dimension = 740x740mm Net sieve surface = 0,41 mm<sup>2</sup>

| Model | Net Sifting Surface m <sup>2</sup> | Power<br>Kw | А    | В    | С    | Weight<br>Kg | Volume<br>m³ |
|-------|------------------------------------|-------------|------|------|------|--------------|--------------|
| 2-32  | 26,24                              | 4           | 2596 | 2150 | 2460 | 2500         | 8            |
| 4-32  | 52,48                              | 5,5         | 2596 | 2150 | 2460 | 4000         | 15           |
| 6-32  | 78,72                              | 7,5         | 2596 | 2150 | 2460 | 4900         | 21           |
| 8-32  | 104,96                             | 11          | 2596 | 2150 | 2460 | 6300         | 27           |
| 10-32 | 131,20                             | 15          | 2662 | 2216 | 2460 | 8000         | 28           |

Units = mm