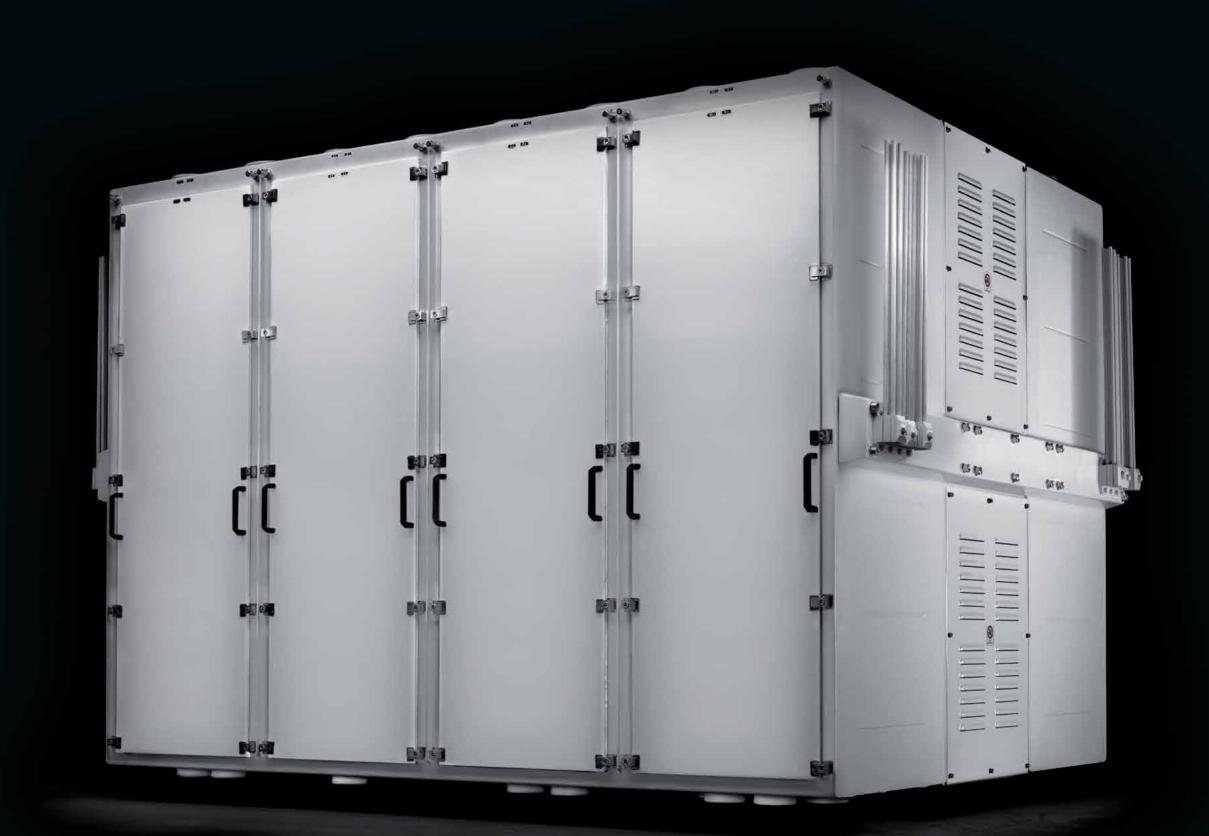

## GQT-G

## Plansifter

The Plansifter is characterized by its reliability over time, large sifting surfaces and optimum yield per square meter of surface. A new concept of sanitation. All components have been studied and developed keeping into consideration the needs and use of the product being processed.