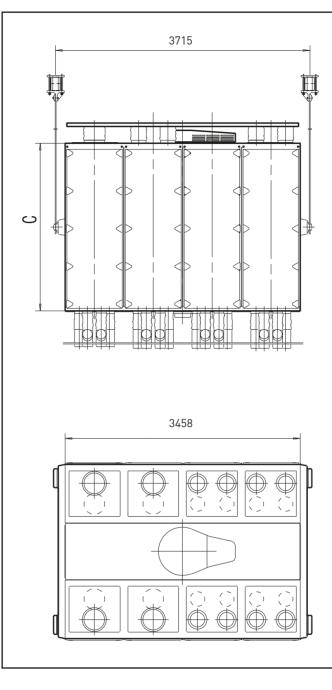

Sieve dimension = 740x740mm Net sieve surface = 0,41 mm<sup>2</sup>

| Model | Net Sifting Surface m <sup>2</sup> | Power<br>Kw | А    | В    | С    | Weight<br>Kg | Volume<br>m³ |
|-------|------------------------------------|-------------|------|------|------|--------------|--------------|
| 2-32  | 26,24                              | 4           | 2596 | 2150 | 2460 | 2500         | 8            |
| 4-32  | 52,48                              | 5,5         | 2596 | 2150 | 2460 | 4000         | 15           |
| 6-32  | 78,72                              | 7,5         | 2596 | 2150 | 2460 | 4900         | 21           |
| 8-32  | 104,96                             | 11          | 2596 | 2150 | 2460 | 6300         | 27           |
| 10-32 | 131,20                             | 15          | 2662 | 2216 | 2460 | 8000         | 28           |

Units = mm