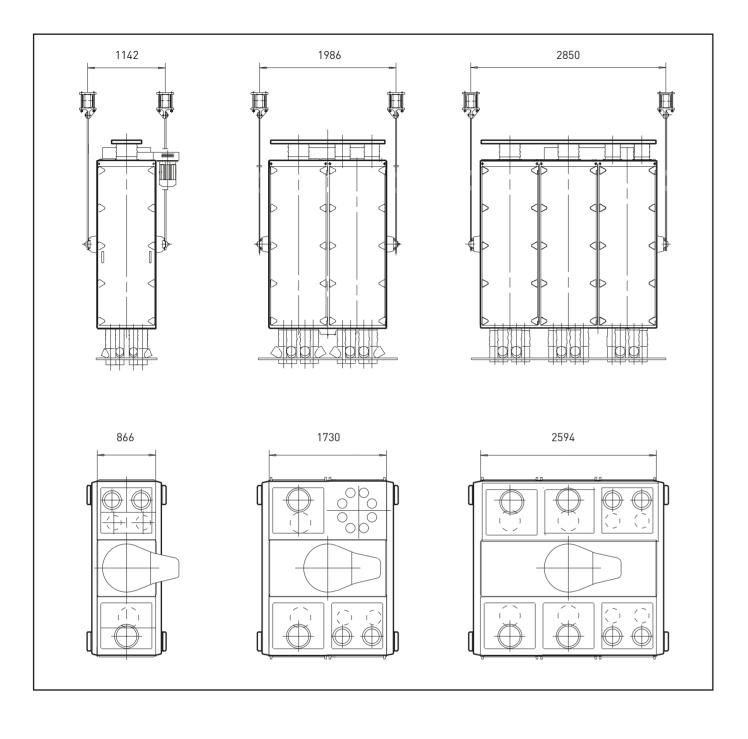

Sieve dimension = 740x740mm Net sieve surface = 0,41 mm<sup>2</sup>

| Model | Net Sifting Surface m <sup>2</sup> | Power<br>Kw | А    | В    | С    | Weight<br>Kg | Volume<br>m³ |
|-------|------------------------------------|-------------|------|------|------|--------------|--------------|
| 2-32  | 26,24                              | 4           | 2596 | 2150 | 2460 | 2500         | 8            |
| 4-32  | 52,48                              | 5,5         | 2596 | 2150 | 2460 | 4000         | 15           |
| 6-32  | 78,72                              | 7,5         | 2596 | 2150 | 2460 | 4900         | 21           |
| 8-32  | 104,96                             | 11          | 2596 | 2150 | 2460 | 6300         | 27           |
| 10-32 | 131,20                             | 15          | 2662 | 2216 | 2460 | 8000         | 28           |

Units = mm