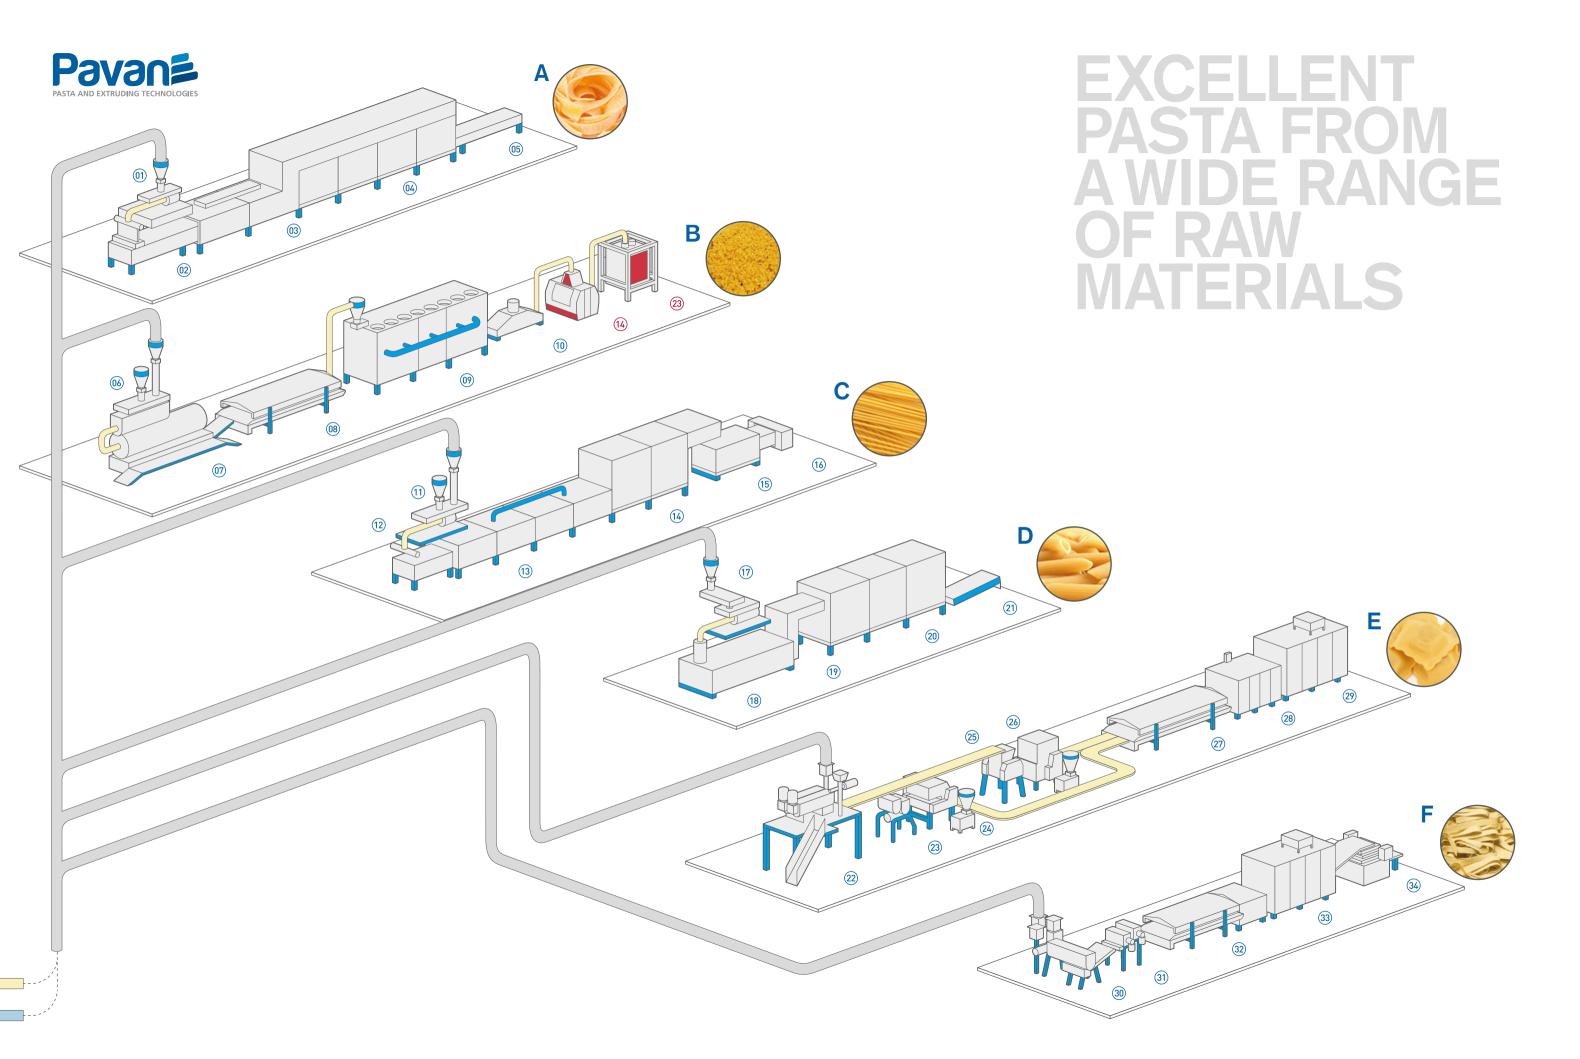

## A

#### Nest shaped pasta

- ①1 Dosage and press
- (02) Nest forming device
- (03) Pre-dryer
- (04) TAS dryer
- (05) Unloading unit

## B

#### Cous cous

- 06 Mixer humidifier
- 07 Calibrating roll
- 08) Cooker
- (09) Rotating dryer
- (10) Cooler
- (14) Synthesis
- (23) GSPM

#### Long cut pasta

- (1) Dosage and press
- (12) Multiple spreader
- (13) Pre-dryer
- (14) TAS HP dryer
- (15) Cooler
- (16) Stripper saw unit

## D

#### Short cut pasta

- 17 Dosage and press
- (18) Cutting units
- (19) Shaker pre-dryer
- 20 TAS HP dryer
- 21 Cooler

## Ε

#### Filled pasta

- 22 Automatic continuous mixer
- (23) Kneader sheeter single sheet
- 24 Single sheet forming machine
- (25) Kneader sheeter double sheet
- (26) Double sheet forming machine
- 27) Pasteurizer
- 28 Pre-dryer
- (29) Cooler

## F

#### Tagliatelle and lasagne

- 30 Mixer kneader sheeter
- (31) Calibrating roller group
- 32) Pasteurizer with ventilation zone
- 33 Cooler
- 34 Tagliatelle cutting machine and lasagne piling

03 By Product 04 Flours