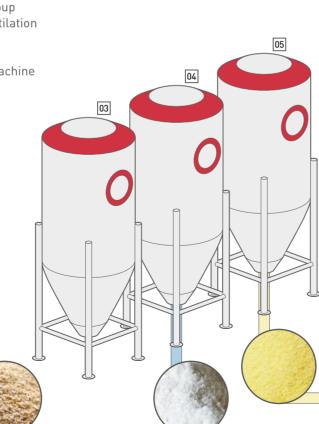

#### 21) ESF

Vibrating Extractor for silos

#### (22) ESB

Vibrating Extractor for silos

#### (23) GSPM - Control Plansifter

It is composed by one, or two sieve boxes, with 8, 10, 12 sieves