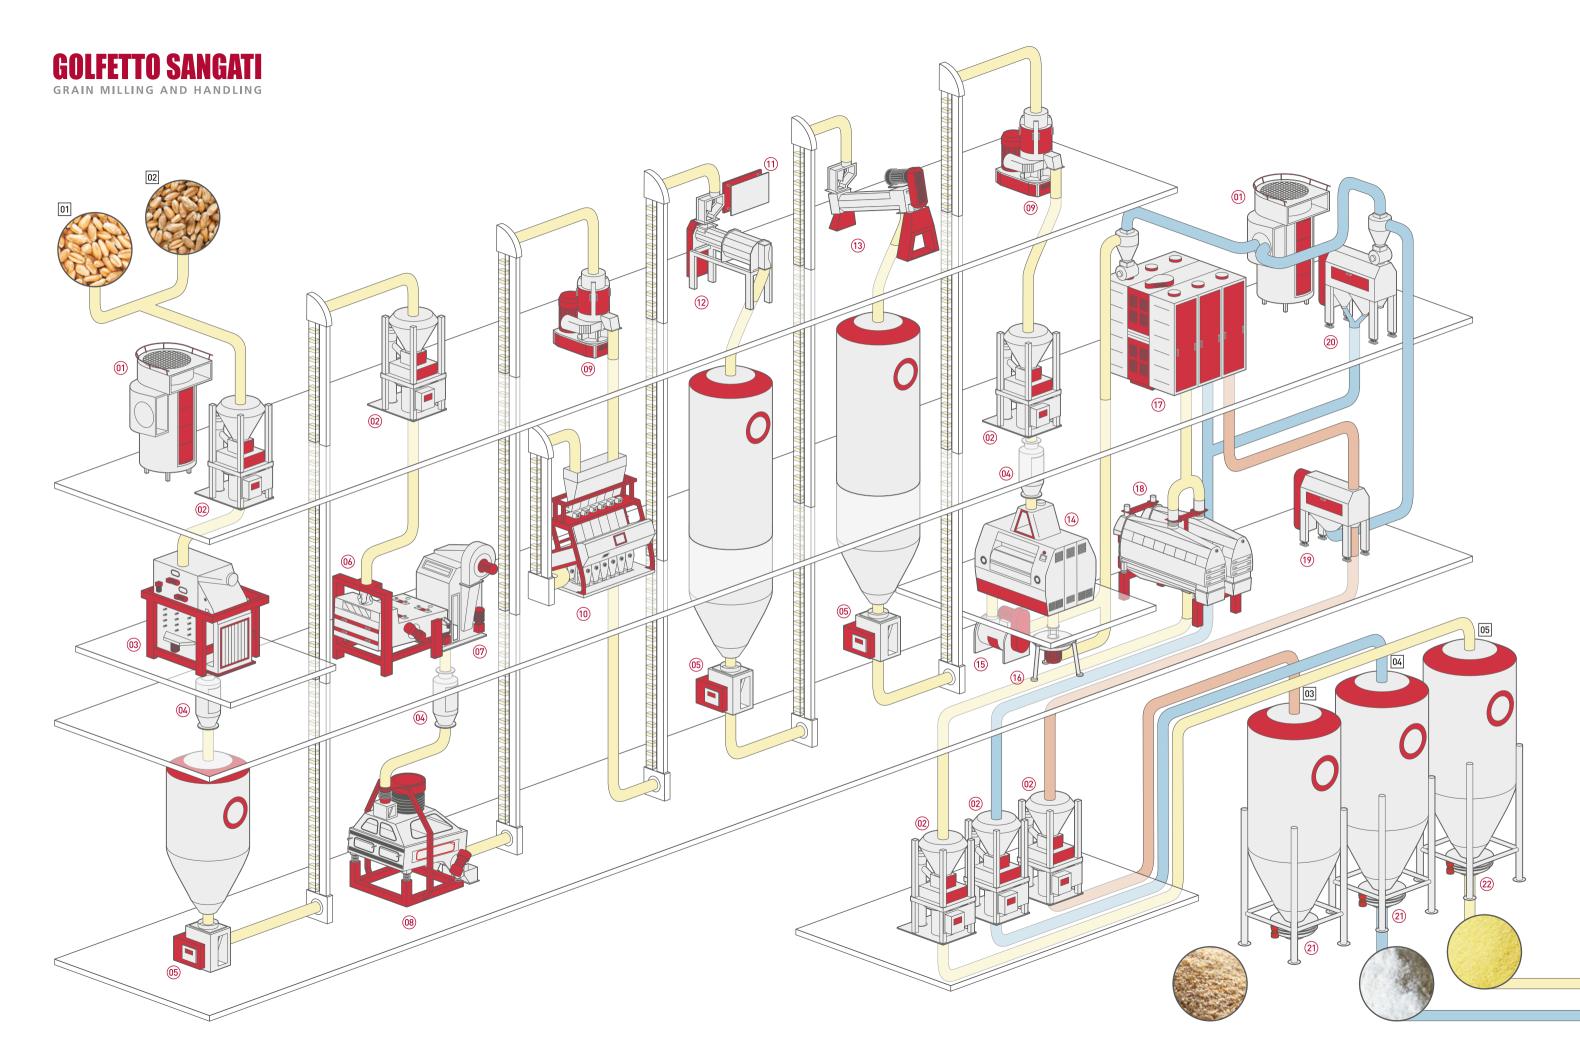

# EQUIPMENT FOR WHEAT PROCESSING

- 01 Soft Wheat
- 02 Durum Wheat

#### (01) LPF

Sleeve filter with high cleaning ratio

#### 02 POND 012

Electronic weigher for production control

#### 03 Granosichter

Pre-cleaning/Cleaning separator 24m<sup>2</sup>

#### (04) MF

Magnetic separator

(5) RFP - Ponderal Flow Measurer It instantaneously weighs the hourly capacity of the cereal

#### 06 Vibroblock VB

Vibro separator: is designed for the cleaning of cereals by removing the coarse and fine impurities

- (97) SCC Closed Air Cycle Separator Aspiration canal for air recirculation
- ® SGS Gravity Selector Drystoner The single machine is both a gravity selector and a drystoner

#### 09 PSV - Debranner

Reduces the bacterial load and the presence of heavy metals

- 10 Color Sorter
- 11) Hygros Tech III
  Automatic dampening system
- (12) Bi-Mix Intensive Dampener Improve the water absorption method making it more rapid and homogeneous

#### (13) CS

Screw conveyor

#### (14) Synthesis

Roller mill with four rolls of various length (800, 1000, 1250 and 1500 mm) and diameter (from 250 to 300 mm)

#### (15) SD - Flour Detacher

Machine for the breaking up of flour particles under the roller mills

(16) Pulversan SP 68
Centrifugal Detaching Device
Impact machine to optimize
the grinding after the rollermills

## 17 Modulo / GQTG Plansichter Plansifter

Characterized by its reliability over time, large sifting surfaces and optimum yield per square meter of surface

# (18) Semolina / PURY Swing - Purifier The 24 sieves conveniently equipped are crossed over by the adjustable air flow generated by suction ventilators,

allowing for the selection and

qualification of the products according to granulometry and specific weight

(19) Gso - Horizontal Bran Finisher

#### Delicately detaches by centrifugal force the floury endosperm remained attached to the cortical parts during grinding, and maximize the flour yield

#### **20** GVS0

The Horizontal Vibrating Sifter is specific for viscous flour sifting

#### 21) ESF

Vibrating Extractor for silos

#### (22) ESB

Vibrating Extractor for silos

#### (23) GSPM - Control Plansifter

It is composed by one, or two sieve boxes, with 8, 10, 12 sieves