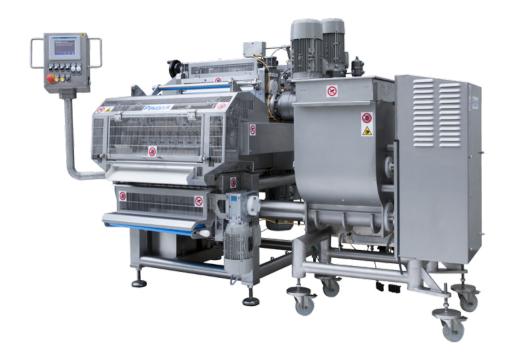

### High-speed and quick die change

The new MRD540 is a high-speed forming machine with quick die change. Is suitable for the production of single sheet ravioli, fagottini and cappelletti with hard and soft fillings.

#### **Dimensions:**

Width 1230 mm

Length 1400 mm

Overall height 1700 mm

Sheet inlet height 1300 mm

MRD with screw pump