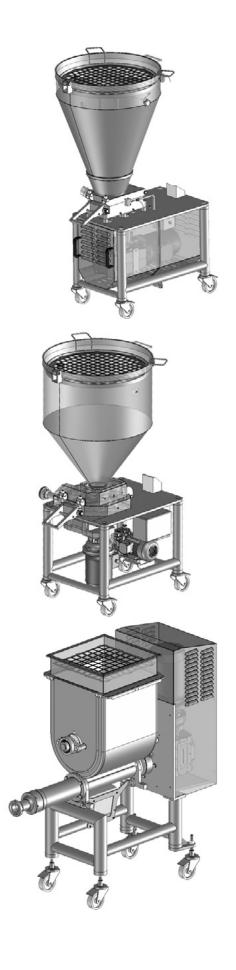

It could be combined with different filling pumps: lobe, paddle and screw.

## **FILLING PUMPS**

**LOBE PUMP** 

PADDLE PUMP

**SCREW PUMP** 