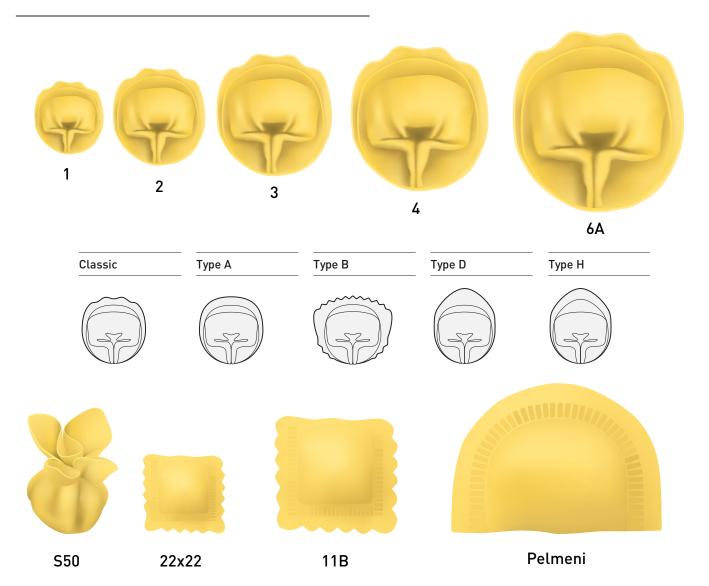

## **CAPACITY AND PRODUCTS**

| Die     | Weight | Filling | Pasta th. | Punches | Speed       | Capacity |
|---------|--------|---------|-----------|---------|-------------|----------|
| #       | gr     | %       | mm        | р       | strokes/min | Kg/h     |
| 1       | 2,4    | 30      | 1,00      | 10      | 180         | 259      |
| 2       | 3,3    | 33      | 0,95      | 10      | 180         | 356      |
| 3       | 8,0    | 37      | 1,10      | 7       | 150         | 504      |
| 4       | 14,0   | 45      | 1,20      | 5       | 120         | 504      |
| 6       | 22,0   | 45      | 1,20      | 4       | 100         | 528      |
| S50     | 5,0    | 35      | 1,00      | 6       | 150         | 270      |
| 22x22   | 2,0    | 35      | 1,15      | 16      | 180         | 345      |
| 11B     | 4,3    | 37      | 1,10      | 12      | 180         | 557      |
| Pelmeni | 7,1    | 33      | 1,00      | 8       | 180         | 613      |