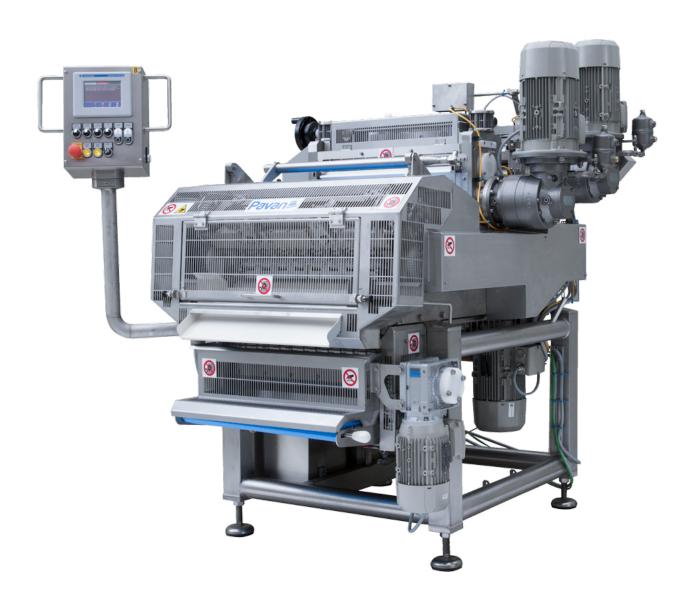

### High-speed and quick die change

The new MRD540 is a high-speed forming machine with quick die change. Is suitable for the production of single sheet ravioli, fagottini and cappelletti with hard and soft fillings.

#### Technical features:

- completely washable
- quick die change in 5 min
- ergomomic design and compact
  dimensions, to facilitate the use and the
  cleaning operations
- direct transmission controlled by engines
  with inverters

- removable scrap grinding unit
- conveyor belt for the sheet
- filling diffuser with compensating pistons
- two pairs of calibrating rolls
- Stainless steel electric panel installed on the machine

#### **Dimensions:**

Width 1230 mm

Length 1400 mm

Overall height 1700 mm

Sheet inlet height 1300 mm

MRD with screw pump